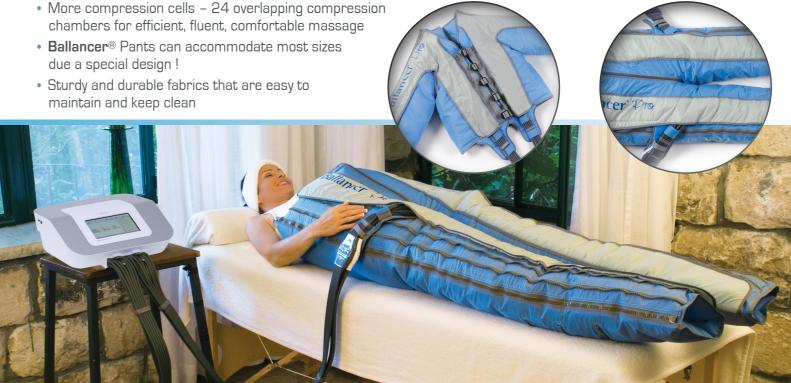

# How the Ballancer® Works

**Ballancer**® uses a special inflating compression garment to apply a gentle or firm massage. Each Ballancer® garment contains up to 24 individual air chambers that overlap to apply fluent compression strokes that target each centimeter of the treated area. This massage motion, with its special direction of flow, increases circulation and gently but thoroughly decongests the problem areas of hips, thighs, buttocks and upper arms.

## Unique Garments

Our innovative, unique and patent protected garments are world -famous for their high quality, optimal treatment and comfort.

- Garments that treat entire upper or lower body
- Patent protected, fully overlapping chambers unique system for smooth and effective treatment, without gaps.